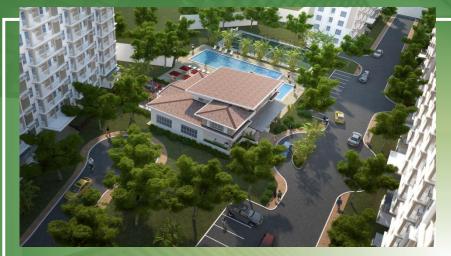

for future devt | 1   |
|   | DANTA        | CLUSTER 3   | 8               | 2   |
|   | DRISNA       | CLUSTER 4   | 6               | , 1 |
|   | KENISHA      | CLUSTER 5   | 8               |     |
|   | KETANA       | CLUSTER 6   | 6               |     |
|   | LAVALI       | CLUSTER 8   | 8               |     |
|   | LEORA        | CLUSTER 7   | 12              |     |
|   | NILAYA       | CLUSTER 10  | 8               | 8   |
|   | NIRAN        | CLUSTER 9   | 12              |     |
| 4 | SALMA        | CLUSTER 11  | 10              |     |
|   | SERENA       | CLUSTER 12  | 10              |     |









# 2015 Philippine Property Awards

#### **Suntrust SHANATA**

Best Affordable Condo
 Development (Metro Manila) –
 Highly Commended

#### Site Development Plan



# AMENITIES









### **ACTUAL PHOTOS**



Swimming Pools and Basketball Court



Nigh Shots of Pools and Club House

# PROJECT PRICING & PAYMENT TERMS

## Unit Pricing

| Reservation | Min. of P15,000         |
|-------------|-------------------------|
| FLOOR AREA  | 26.70 – 54.20 SQM.      |
| PRICE /SQM. | P77,986 – 139,676/SQM   |
| TCP         | Min. of P 2,110,868.53M |

### **Parking**

Levels: Surface and Lower Ground

Units: 373 slots

(including 33 street parking slots)

CP 700,000.00

VAT 84,000.00

42,000.00 Misc. Fees

826,000.00 **TCP** 

#### STANDARD PAYMENT TERM

| CLUSTER 3 CLUSTER 5   | 25% of TCP payable in 24 months |
|-----------------------|---------------------------------|
| CLUSTER 4 CLUSTER 6   | 10% of TCP payable in 12 months |
| CLUSTER 7             | 30% of TCP payab