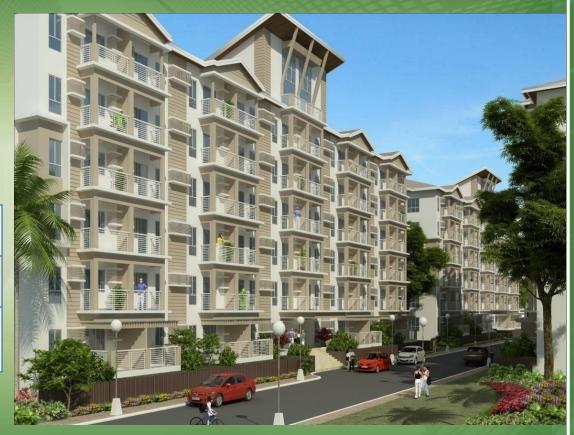

**Location: Novaliches, Quezon City** 

| Total Land Area          | 33,424 sqm. |
|--------------------------|-------------|
| No. of Clusters          | 12          |
| No. of Saleable<br>Units | 1,544 units |

# Shanata

| LOCATION                              | APROX.<br>DISTANCE | APPROX.<br>TRAVEL<br>TIME |
|---------------------------------------|--------------------|---------------------------|
| Sacred Heart Acade<br>my              | 800 m              | 5 mins                    |
| De La Salle –<br>Araneta, Malabon     | 4.1km              | 18 mins                   |
| UP Diliman                            | 9.4km              | 30 mins                   |
| Veterans Memorial<br>Medical Hospital | 5km                | 22 mins                   |
| FEU NRMF Medical                      | 6.7km              | 29 mins                   |
| Hypermarket<br>Novaliches             | 700 m              | 3 mins                    |
| Trinoma                               | 5.2km              | 22 mins                   |
| SM North Edsa                         | 5km                | 22 mins                   |