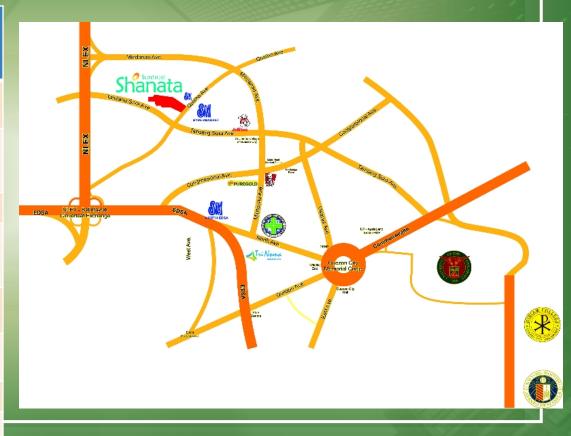

# Shanata

| LOCATION                              | APROX.<br>DISTANCE | APPROX.<br>TRAVEL<br>TIME |
|---------------------------------------|--------------------|---------------------------|
| Sacred Heart Acade<br>my              | 800 m              | 5 mins                    |
| De La Salle –<br>Araneta, Malabon     | 4.1km              | 18 mins                   |
| UP Diliman                            | 9.4km              | 30 mins                   |
| Veterans Memorial<br>Medical Hospital | 5km                | 22 mins                   |
| FEU NRMF Medical                      | 6.7km              | 29 mins                   |
| Hypermarket<br>Novaliches             | 700 m              | 3 mins                    |
| Trinoma                               | 5.2km              | 22 mins                   |
| SM North Edsa                         | 5km                | 22 mins                   |