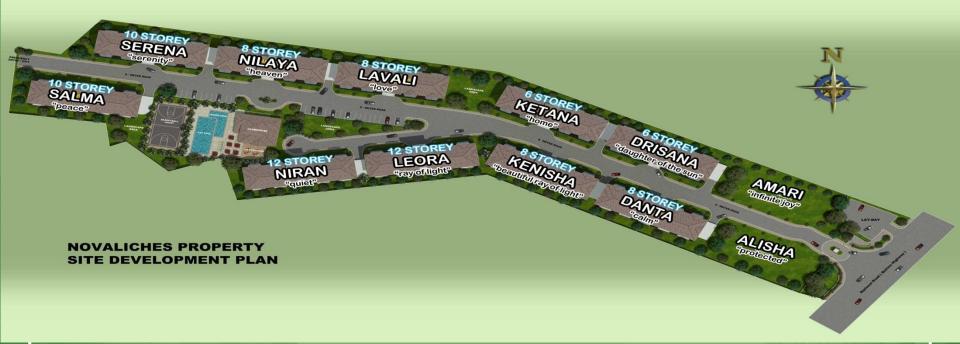

**Location: Novaliches, Quezon City** 

| Total Land Area          | 33,424 sqm. |
|--------------------------|-------------|
| No. of Clusters          | 12          |
| No. of Saleable<br>Units | 1,544 units |

|   | CLUSTER NAME | CLUSTER NO. | # OF STOREY     |     |
|---|--------------|-------------|-----------------|-----|
| 7 | ALISHA       | CLUSTER 1   | for future devt | ,,  |
|   | AMARI        | CLUSTER 2   | for future devt | 1   |
|   | DANTA        | CLUSTER 3   | 8               | 2   |
|   | DRISNA       | CLUSTER 4   | 6               | , 1 |
|   | KENISHA      | CLUSTER 5   | 8               |     |
|   | KETANA       | CLUSTER 6   | 6               |     |
|   | LAVALI       | CLUSTER 8   | 8               |     |
|   | LEORA        | CLUSTER 7   | 12              |     |
|   | NILAYA       | CLUSTER 10  | 8               | 8   |
|   | NIRAN        | CLUSTER 9   | 12              |     |
| 4 | SALMA        | CLUSTER 11  | 10              |     |
|   | SERENA       | CLUSTER 12  | 10              |     |

#### Site Development Plan