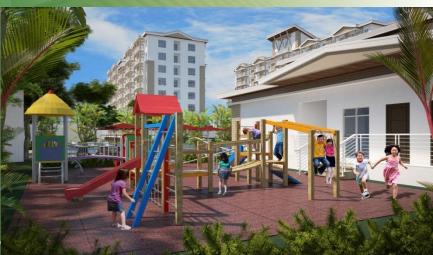

or future devt | 1   |
|   | DANTA        | CLUSTER 3   | 8               | 2   |
|   | DRISNA       | CLUSTER 4   | 6               | , 1 |
|   | KENISHA      | CLUSTER 5   | 8               |     |
|   | KETANA       | CLUSTER 6   | 6               |     |
|   | LAVALI       | CLUSTER 8   | 8               |     |
|   | LEORA        | CLUSTER 7   | 12              |     |
|   | NILAYA       | CLUSTER 10  | 8               | 8   |
|   | NIRAN        | CLUSTER 9   | 12              |     |
| 4 | SALMA        | CLUSTER 11  | 10              |     |
|   | SERENA       | CLUSTER 12  | 10              |     |









# 2015 Philippine Property Awards

#### **Suntrust SHANATA**

Best Affordable Condo
 Development (Metro Manila) –
 Highly Commended

#### Site Development Plan



# AMENITIES









### **ACTUAL PHOTOS**



Swimming Pools and Basketball Court



Nigh Shots of Pools and Club House

# PROJECT PRICING & PAYMENT TERMS

## Unit Pricing

| Reservation | Min. of P15,000         |
|-------------|-------------------------|
| FLOOR AREA  | 26.70 – 54.20 SQM.      |
| PRICE /SQM. | P77,986 – 139,676/SQM   |
| TCP         | Min. of P 2,110,868.53M |

### **Parking**

Levels: Surface and Lower Ground

Units: 373 slots

(including 33 street parking slots)

CP 700,000.00

VAT 84,000.00

42,000.00 Misc. Fees

826,000.00 **TCP** 

#### STANDARD PAYMENT TERM

| CLUSTER 3 CLUSTER 5   | 25% of TCP payable in 24 months |
|-----------------------|---------------------------------|
| CLUSTER 4 CLUSTER 6   | 10% of TCP payable in 12 months |
| CLUSTER 7             | 30% of TCP payable